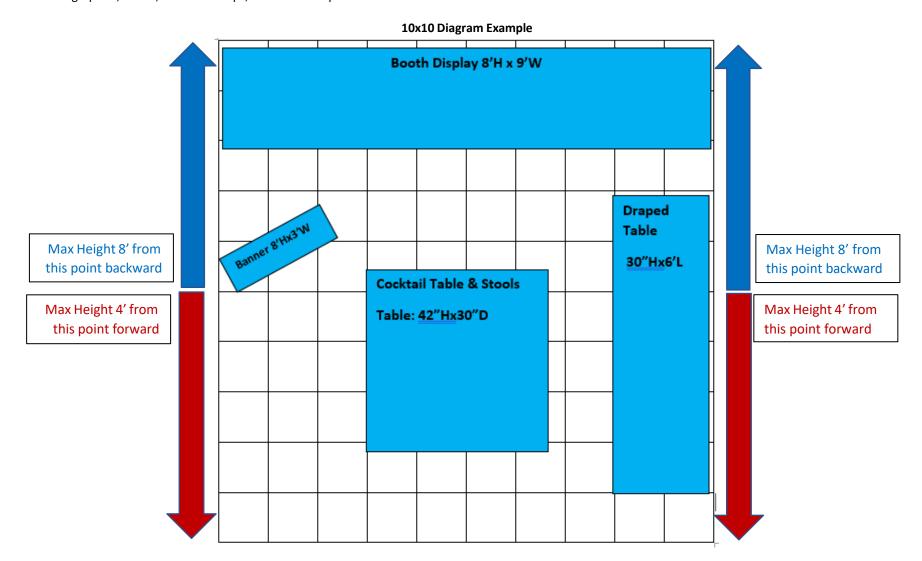

## 10x10 Booth Diagram Template

- Each square = 1 sqft
- Max height in rear 5' is 8' tall
- Max height in front 5' is 4' tall

**Instructions:** Use the grid on page 3 to indicate where your various physical components will be placed such as signage, booth unit, furniture, other displays.

You MUST include the dimensions (height, width, depth) of each component as much as possible. See example below.

Hand-drawn diagrams are acceptable. This grid template on page 3 is provided as a reference, feel free to submit your own existing grids/diagrams, if you have them.

The purpose of this exercise is to ensure that exhibitors are in compliance regarding line of site visibility and usable space. Information on graphics, colors, electrical drops, etc... is not required.

Alternatively, you are more than welcome to submit a photo of your booth from a previous show. However, we ask that you please provide dimensions for your items. Please keep in mind that **8ft** is the MAX height for any item in the rear **5ft** of your booth. \*Items taller than **4ft** are **NOT** permitted in the front **5ft** of your booth.